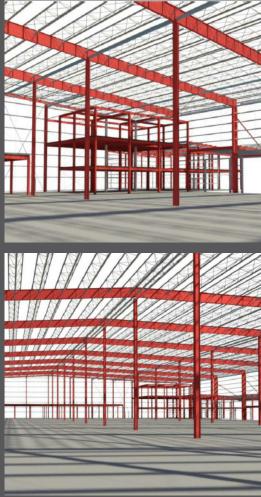

SCRIPTION

The project consists in a high ceiling warehouse, located in the city of Asunción, covering about 107,640 sq. ft. Inside there is a building with 3 floors connected to a two-story building outside, both of which are intended for office use.

DLUTION

The project included a system of 11 steel portal frames with a sinusoidal web, with 36 ft spans of 300 ft and 3 intermediate columns. The span between portal frames was solved with tridimensional latticed beams with cold formed steel. All the offices were designed to have a composite steel structure with sinusoidal webs.