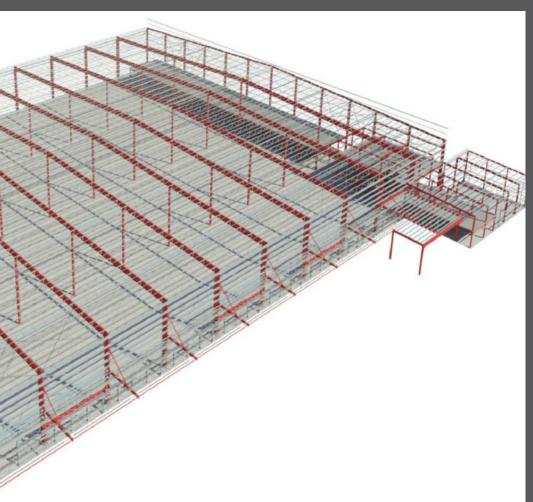

SCRIPTION

The project consists in a high ceiling warehouse, located in the city of Asunción, covering about 107,640 sq. ft. Inside there is a building with 3 floors connected to a two-story building outside, both of which are intended for office use.

DLUTION

The project included a system of 11 steel portal frames with a sinusoidal web, with 36 ft spans of 300 ft and 3 intermediate columns. The span between portal frames was solved with tridimensional latticed beams with cold formed steel. All the offices were designed to have a composite steel structure with sinusoidal webs.