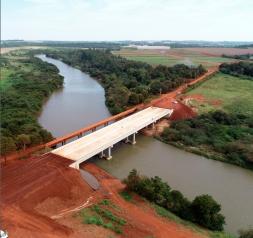

SCRIPTION

The aim of the project was to replace the existing bridge on the Cedrales Route with a new four lane bridge of 394 ft. that has greater cargo capacity, favouring the transportation of agricultural goods, livestock and forestry products.

OLUTION

The bridge consists in 4 spans of 30 m each, and a deck of prefabricated prestressed beams with a total width of 643 ft. The abutments are vertical, and the foundations of intermediate piers consists in caps with 1 meter piles which branch into micropiles of 10".