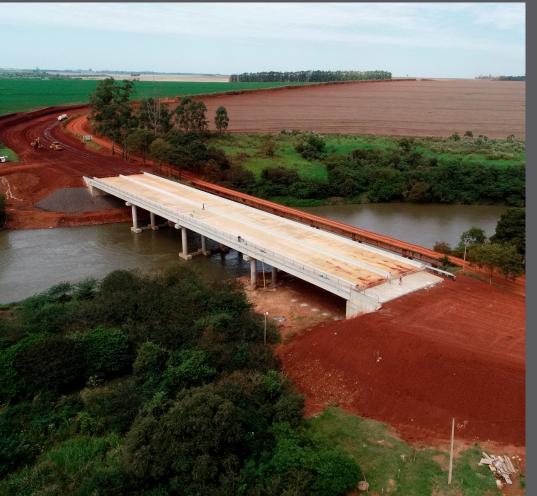

SCRIPTION

The aim of the project was to replace the existing bridge on the Cedrales Route with a new four lane bridge of 394 ft. that has greater cargo capacity, favouring the transportation of agricultural goods, livestock and forestry products.

OLUTION

The bridge consists in 4 spans of 30 m each, and a deck of prefabricated prestressed beams with a total width of 643 ft. The abutments are vertical, and the foundations of intermediate piers consists in caps with 1 meter piles which branch into micropiles of 10".