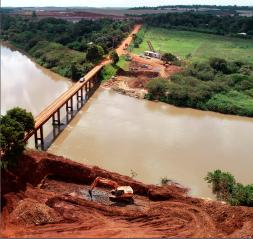

SCRIPTION

The aim of the project was to replace the existing bridge on the Cedrales Route with a new four lane bridge of 394 ft. that has greater cargo capacity, favouring the transportation of agricultural goods, livestock and forestry products.

OLUTION

The bridge consists in 4 spans of 30 m each, and a deck of prefabricated prestressed beams with a total width of 643 ft. The abutments are vertical, and the foundations of intermediate piers consists in caps with 1 meter piles which branch into micropiles of 10".