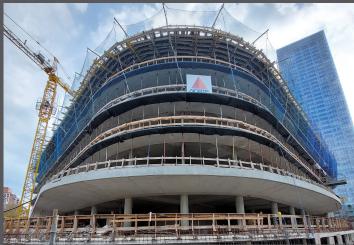

OLUTION

The project consisted of an integral structure of reinforced concrete with mezzanine floors of flat slabs and secondary steel structures. The global stability of the different buildings is provided by the core walls, which resist the horizontal pressures generated by the wind.