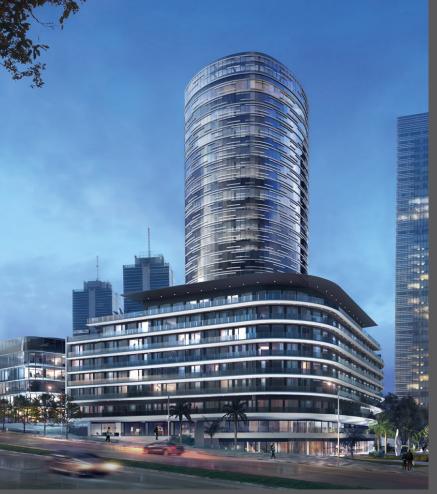

## Cosmos Complex

Montevideo, Uruguay

INFORMATION

Area: Building structures Market: Residential and workplace Year of completion: 2020 Developer: Kimelman - Campiglia Architecture: Kimelman-Moraes / MARQ

Our work: Detailed design

SCRIPTION

Platinum is a building complex, with a surface of 1,040,800 sq. ft., which consists in: a 344 ft. high tower with 33 stories designed for offices, a roof terrace intended for shops and houses and 4 basements for parking.

OLUTION

The project consisted of an integral structure of reinforced concrete with mezzanine floors of flat slabs and secondary steel structures. The global stability of the different buildings is provided by the core walls, which resist the horizontal pressures generated by the wind.