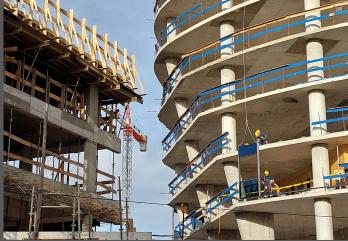

OLUTION

The project consisted of an integral structure of reinforced concrete with mezzanine floors of flat slabs and secondary steel structures. The global stability of the different buildings is provided by the core walls, which resist the horizontal pressures generated by the wind.