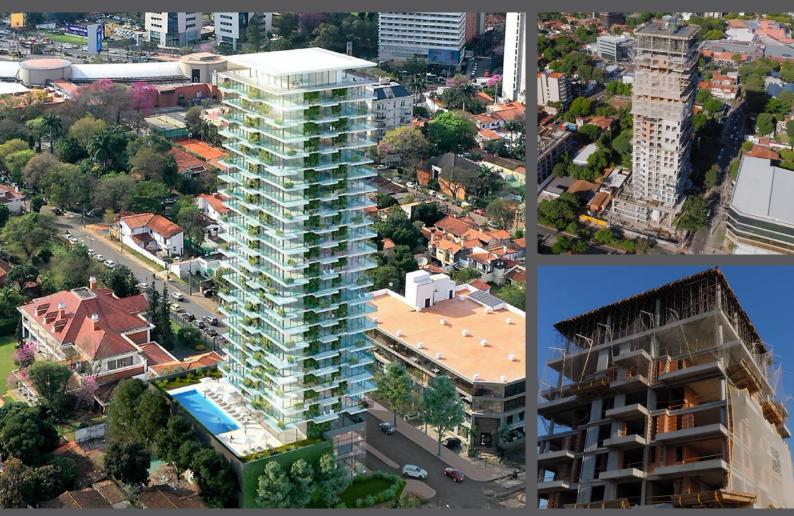

## More del Sol Building

## Asunción, Paraguay

LOCATION

DESCRIPTION INFORMATION

SOLUTION

Area: Building structures Market: Residential and workplace Year of completion: 2021 Developer: Altius Group Architecture: Carlos Ott– Carlos Ponce de León Contractor: Gómez Abente Our work: Detailed design

The project is located in an area of constant growth, near shopping centres and the main roads of Asunción, Paraguay's capital city. The building, with 245,000 sq. ft., consists in 28 storeys above ground (two for parking, one for amenities, 23 for residence, 1 multiple-use room and technical room) and three levels underground meant for parking with a total height of 330 ft.

The structure is projected of reinforced concrete, with flat slabs mezzanine floors, and has some secondary steel structures. The lateral stability is achieved by the core walls surrounding the lifts and stairs, which resist the horizontal pressures generated by the wind.