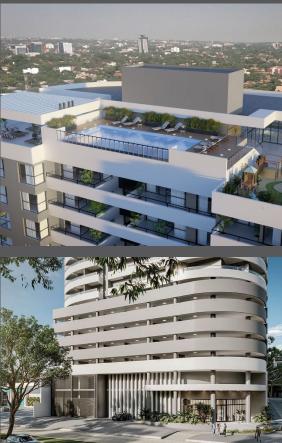

DESCRIPTION

The building consists of 10 split levels for parking, all of them elevated form the ground floor, 21 stories of residences and one rooftop level designed for amenities. This totals approximately 277,000 sq ft. and reaches a height of around 330 ft.

OLUTION

The building was projected using a core of reinforced concrete and ribbed slabs, which allowed for reductions in execution time and volume of concrete.