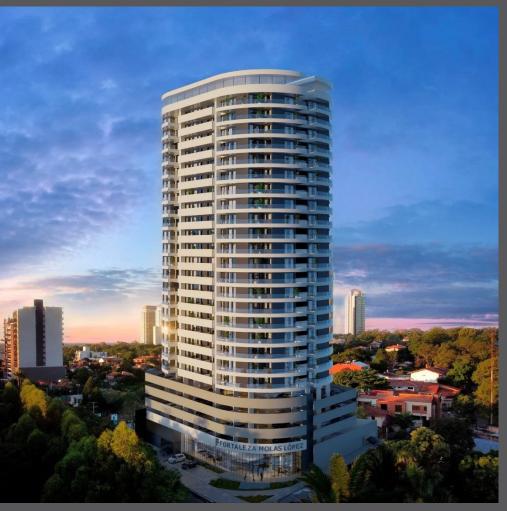

## Fortaleza Molas Lopez

Asunción, Paraguay NFORMATION

Area: Building structures Market: Residential building Year of completion: 2022 Developer: Fiscrea

Architecture: JG – Julia Galanti Arquitecta

Our work: Detailed design

DESCRIPTION

The building consists of 10 split levels for parking, all of them elevated form the ground floor, 21 stories of residences and one rooftop level designed for amenities. This totals approximately 277,000 sq ft. and reaches a height of around 330 ft.

OLUTION

The building was projected using a core of reinforced concrete and ribbed slabs, which allowed for reductions in execution time and volume of concrete.