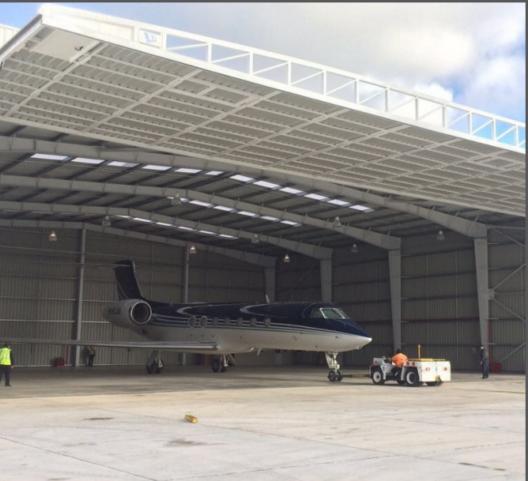

## Warehouses and storage facilities

At RDA Engineering we have completed different warehousing projects, including aircraft hangars for airports, industrial plants and warehouses, hypermarket roofs, transport stations and logistic centres, among others.

We have worked in many projects of different magnitudes, some of them with more than 100 ft. of clear spans, maximizing the interior space and optimizing the use of the warehouses.