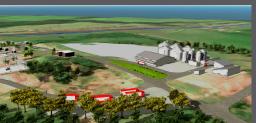

SCRIPTION

Agridiamond is a Uruguayan company dedicated to agriculture, specialized in the production of rice. Due to its geographical location, its new plant was challenging when it comes to road design and drainage. The project was designed to prevent the effect of frequent floods happening in the area, making sure it would not affect the production.

OLUTION

For this project, we carried out a technical study of the different possible locations for the complex, designed the distribution systems for the necessary facilities, and developed the earthworks design, roadways, and drainage system.