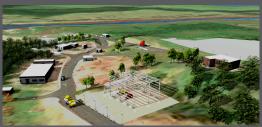

SCRIPTION

Agridiamond is a Uruguayan company dedicated to agriculture, specialized in the production of rice. Due to its geographical location, its new plant was challenging when it comes to road design and drainage. The project was designed to prevent the effect of frequent floods happening in the area, making sure it would not affect the production.

OLUTION

For this project, we carried out a technical study of the different possible locations for the complex, designed the distribution systems for the necessary facilities, and developed the earthworks design, roadways, and drainage system.