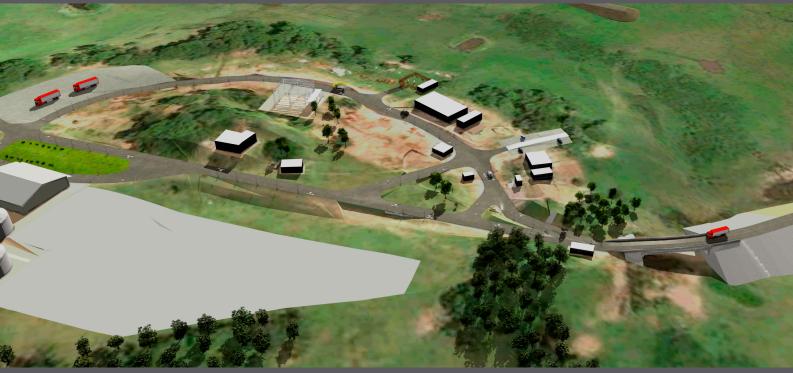

SCRIPTION

Agridiamond is a Uruguayan company dedicated to agriculture, specialized in the production of rice. Due to its geographical location, its new plant was challenging when it comes to road design and drainage. The project was designed to prevent the effect of frequent floods happening in the area, making sure it would not affect the production.

OLUTION

For this project, we carried out a technical study of the different possible locations for the complex, designed the distribution systems for the necessary facilities, and developed the earthworks design, roadways, and drainage system.